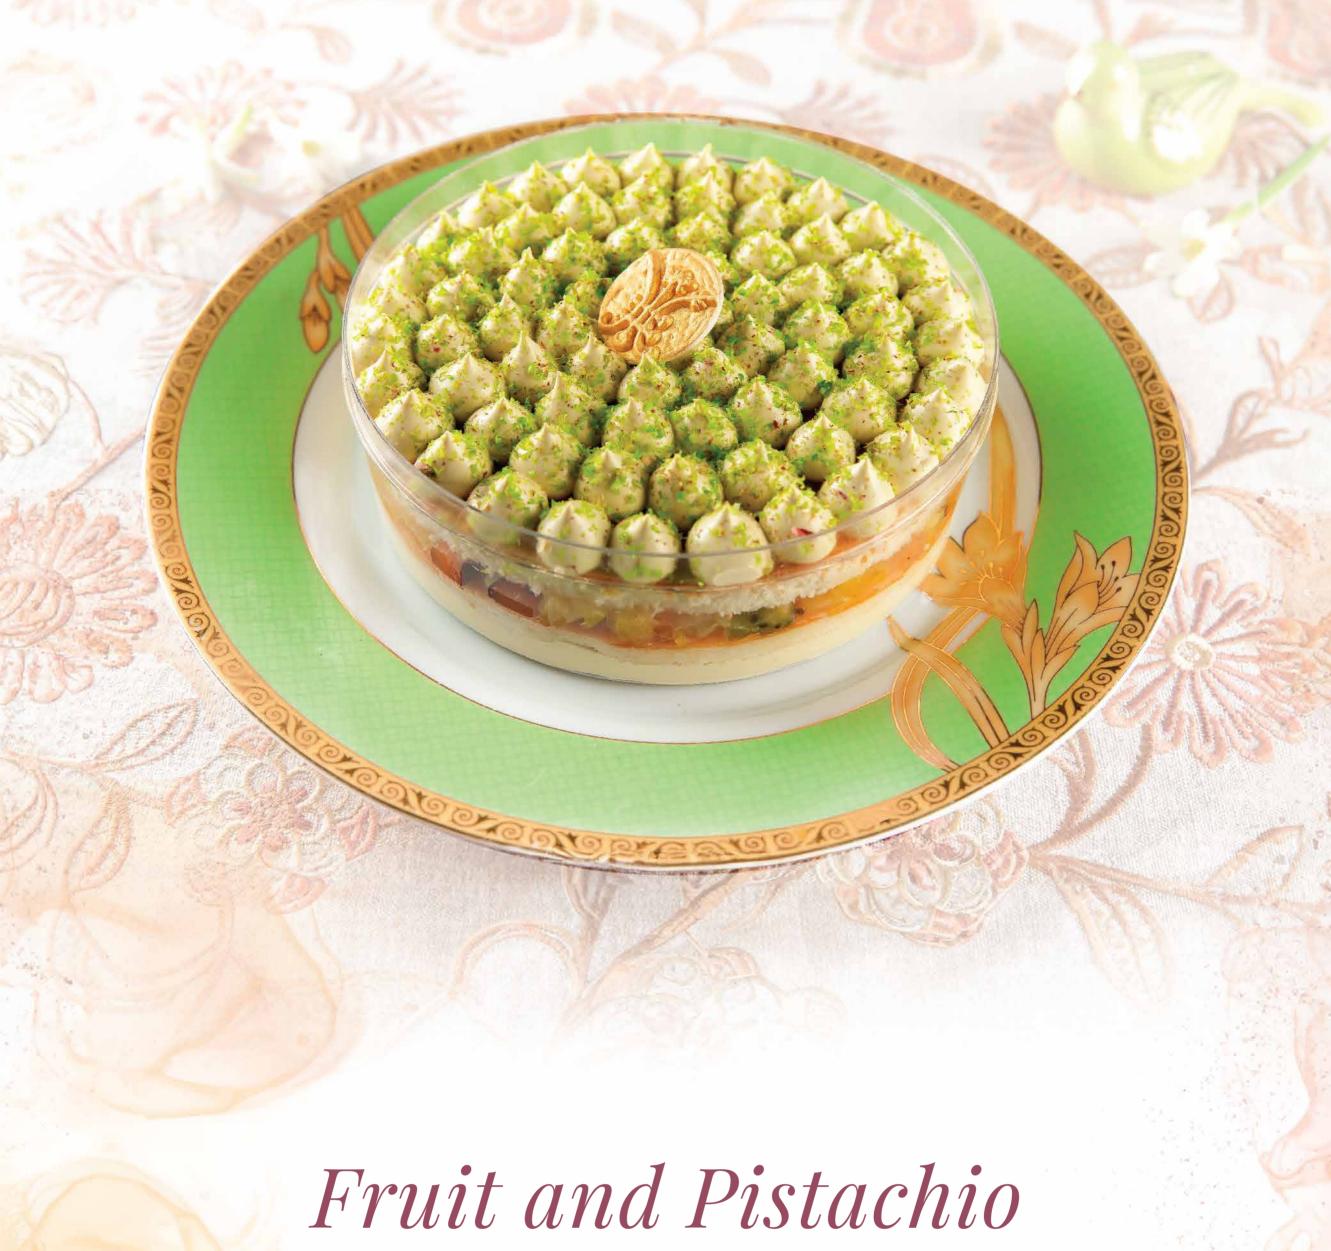

# Fruit and Pistachio Cream Trifle

(~600 gms;1170 kcal)

Decadent Dessert of Tropical Fruits, Vanilla Sponge and Rich Pistachio Cream

CONTAINS WHEAT

CONTAINS MILK

CONTAINS NUTS

CONTAING

This creation is vegetarian

INR 1,499/-