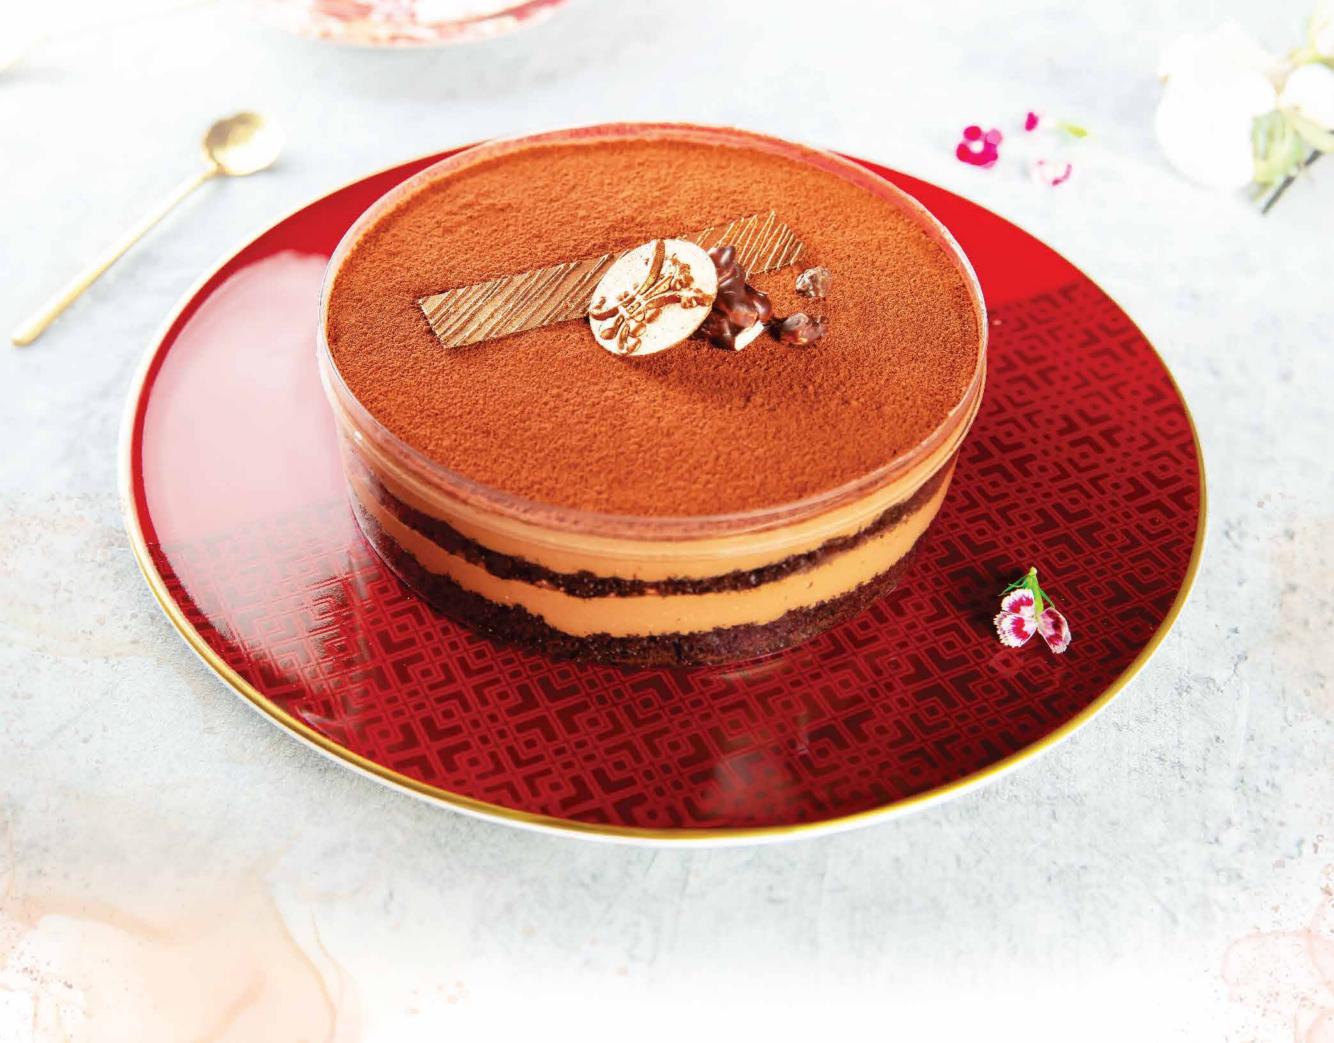

# Coffee and Cocoa

(~600 gms; 1997 kcal)

Signature Dessert of Savoiardi Cookies, Bourbon Vanilla Scented Mascarpone Cream and Espresso

This creation is non vegetarian

INR 1,499/-