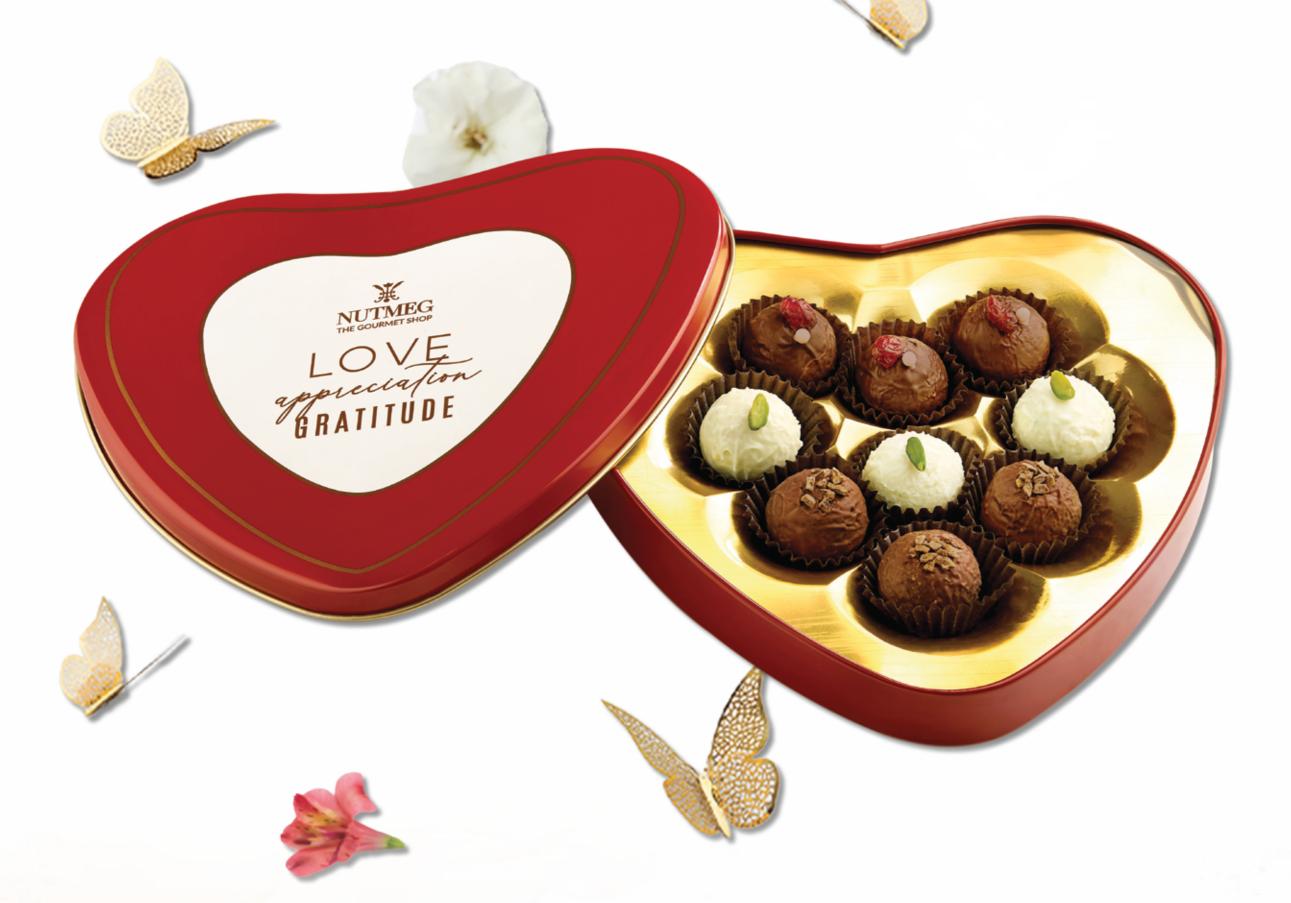

# Tin of Love

## **Hand Crafted Truffles**

In variants of:

(~144gms; 723 kcal)

Dark chocolate with Five Spice, Cranberry and Cashewnut

3 pcs

Milk Chocolate with Coffee and Coco nibs

3 pcs

White Chocolate with Sea salt, Pista and Raspberry

3 pcs

This creation is vegetarian

Box of 9 | INR 1,399/-