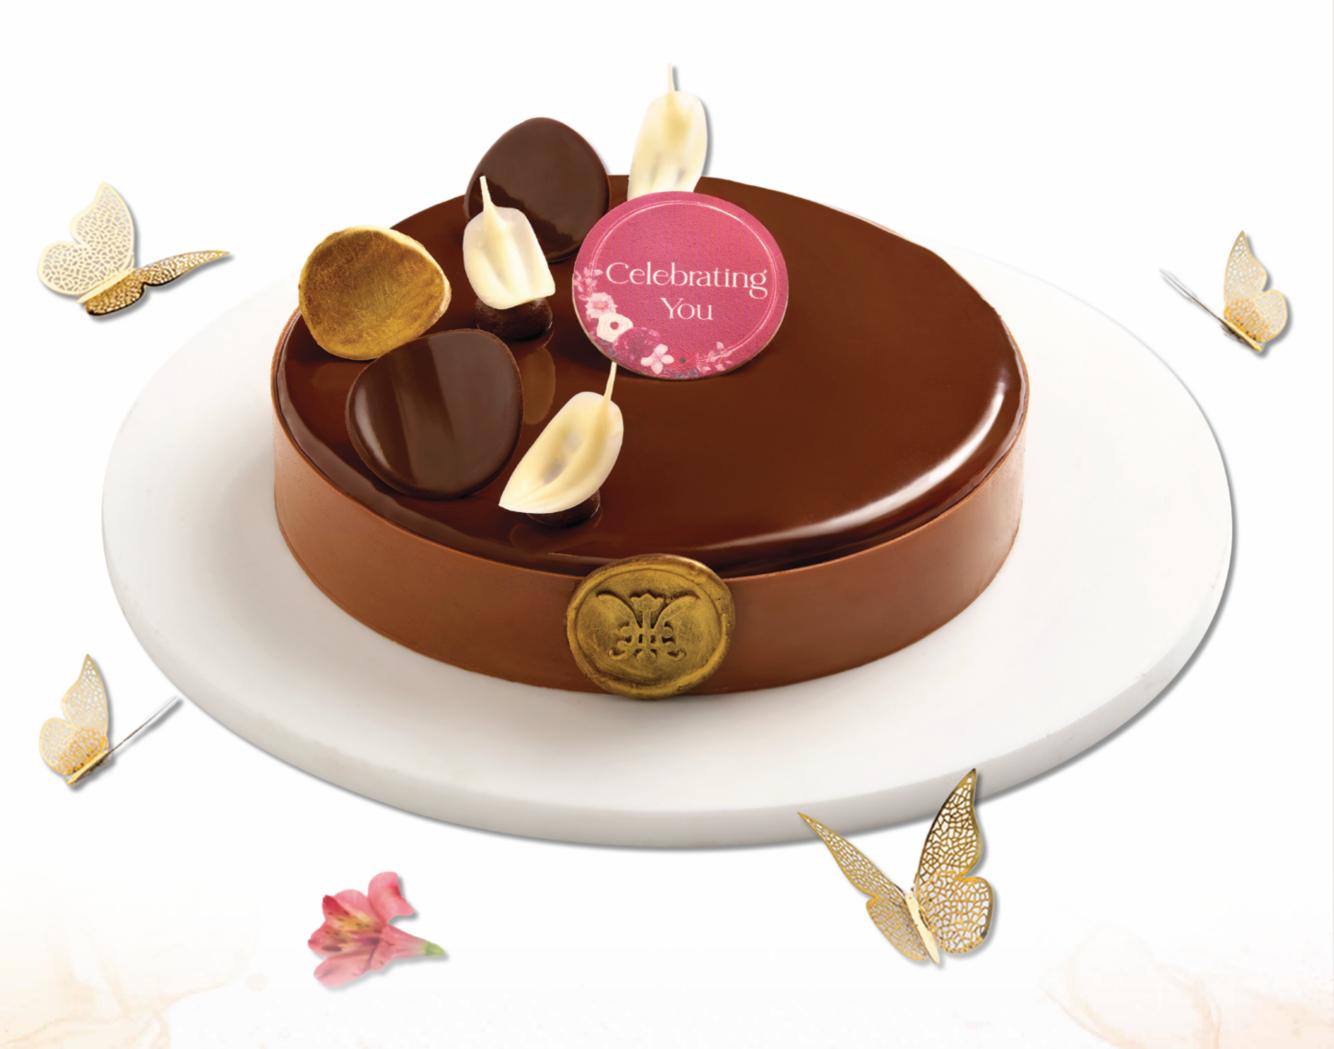

## Chocolate Truffle Cake

(~500gms; 1977 kcal)

Signature Nutmeg Chocolate Cake Layered with Rich Chocolate Cream and a Hint of Candied Orange

**CONTAINS SOY** 

**CONTAINS WHEAT** 

**CONTAINS MILK** 

This creation is vegetarian

INR 1450/-