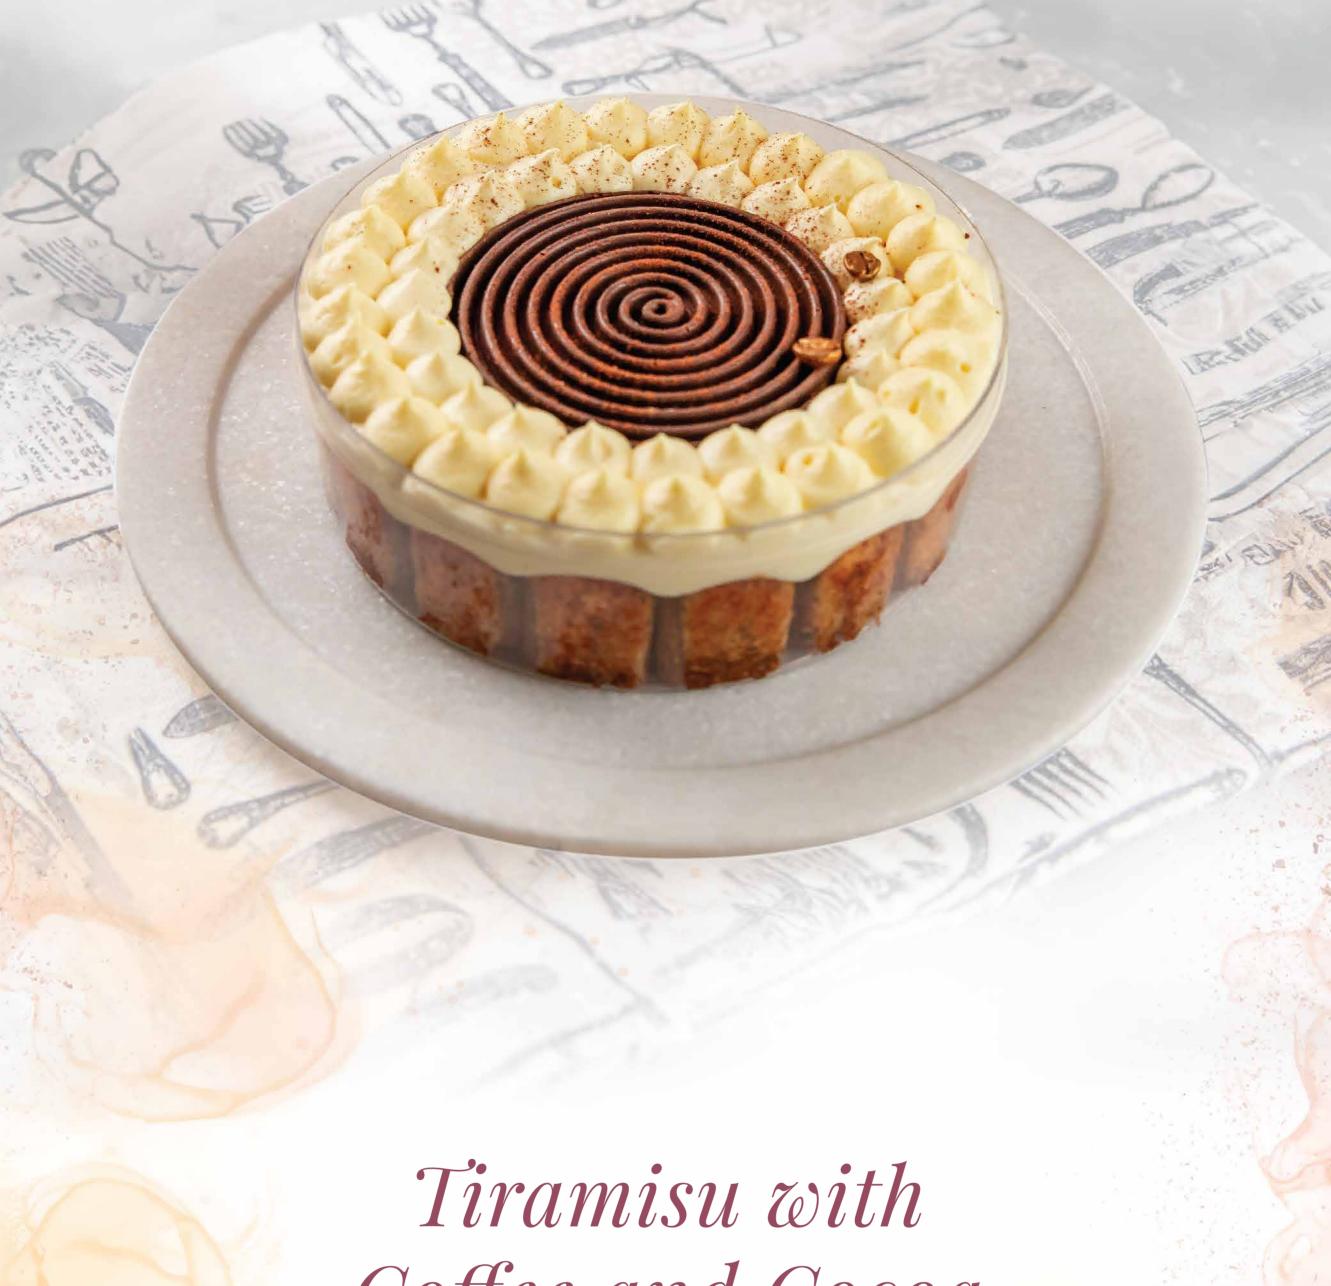

# Coffee and Cocoa

(~600 gms; 1997 kcal)

Signature Dessert of Savoiardi Cookies, Bourbon Vanilla Scented Mascarpone Cream and Espresso

This creation is non vegetarian

INR 1,499/-