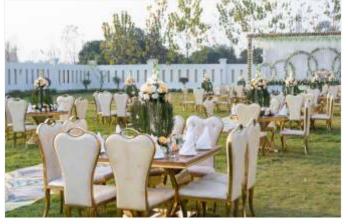

Conveniently located near SIDCUL, Fortune Park Haridwar boasts of an ideal setting for a corporate event or a social gathering for up to 1000 guests. The hotel features a versatile banqueting and conferencing space, ample parking space.

|                      | Area<br>(sq.mt.) | Capacity (pax) |         |         |                 |                |         |           |
|----------------------|------------------|----------------|---------|---------|-----------------|----------------|---------|-----------|
| Venue                |                  | Classroom      | U-shape | Cluster | Hollow<br>Block | Round<br>Table | Theatre | Reception |
| Utsav                | 204              | 50             | 40      | 60      | 44              | 60             | 100     | 125       |
| Utsav Banquet & Lawn | 1853             | -              | -       | -       | -               | 550            | 800     | 1000      |