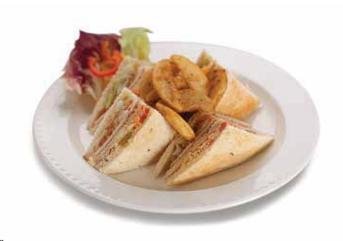

#### WelcomCafe Club

Served with carrot raisin slaw and spiced potato wedges

|          | Veggie Club № ■                                                                                                             | 579 |
|----------|-----------------------------------------------------------------------------------------------------------------------------|-----|
| ▲        | Classic Club                                                                                                                | 629 |
| Se<br>Ch | uild your own Sandwich                                                                                                      |     |
| Br       | ead Selection: White and Multigrain Welcomloaf                                                                              |     |
|          | Roasted Tomatoes   Mushroom Confit   Grilled<br>Grilled Zucchini   Caramelised Onions   Olives  <br>Jalapeño   Gouda Cheese | 579 |
| ▲        | Egg Mayo Salad 👤 🗓 Tandoor Smoked Chicken 🗓                                                                                 |     |
|          | Chicken Ham   Bacon CP                                                                                                      | 629 |