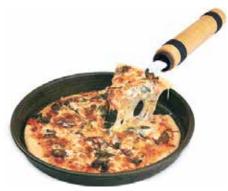

|    |                                                                           | ₹   |
|----|---------------------------------------------------------------------------|-----|
| H  | land Rolled Pizza                                                         |     |
| Av | vailable from 1230 hrs till 2300 hrs                                      |     |
|    | Roasted Tomato, Cilantro Almond Pesto 💖 🛙 🌂 🕹 Per serve (~324g) 1105 Kcal | 579 |
|    | Farm Style Grilled Vegetables                                             | 579 |
| ▲  | Barbecue Chicken and Jalapeno                                             | 629 |
| ▲  | Pepperoni and Smoked Cheese                                               | 629 |
|    | Artisan Pasta 🕽 🐧 vailable from 1230 hrs till 2300 hrs                    |     |
|    | Penne or Spaghetti                                                        |     |
|    | Served with Choice of                                                     |     |
|    | ■ Wild Mushroom Alfredo  Per serve (~315g) 1044 Kcal                      | 579 |
|    | ■ Pomodoro ❷ Per serve (~315g) 986 Kcal                                   | 579 |
|    | ■ Smoked Chicken Carbonara Per serve (~315g) 1046 Kcal                    | 629 |
|    | Mac 'n Cheese 🐧                                                           |     |
|    | Served in your choice of:                                                 |     |
|    | ■ Classic with Cheese Per serve (~315g) 993 Kcal                          | 579 |
|    | ▲ Chicken and Mushroom Per serve (~315g) 1026 Kcal                        | 629 |
| ▲  | Classic Fish and Chips <b>♦   CF  </b>                                    | 679 |
|    | Per serve (~380g) 1277 Kcal                                               |     |
|    | Served with tangy tartare sauce and potato fries                          |     |