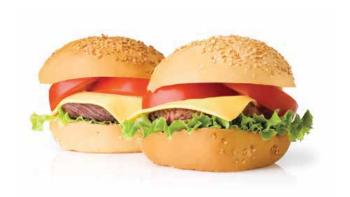

## Pantry Burgers

Served with carrot raisin slaw, honey mustard and spiced potato wedges

| Spiced Cottage Cheese  Per serve (~415g) 1262 Kcal Caramelised onions, paprika mayonnaise                       | 579 |
|-----------------------------------------------------------------------------------------------------------------|-----|
| Vegan Veggie Patty  Per serve (~415g) 1170 Kcal  Smoked sweet pepper, grilled onion, tamarind coriander chutney | 579 |
| Chicken Tikka Burger                                                                                            | 629 |