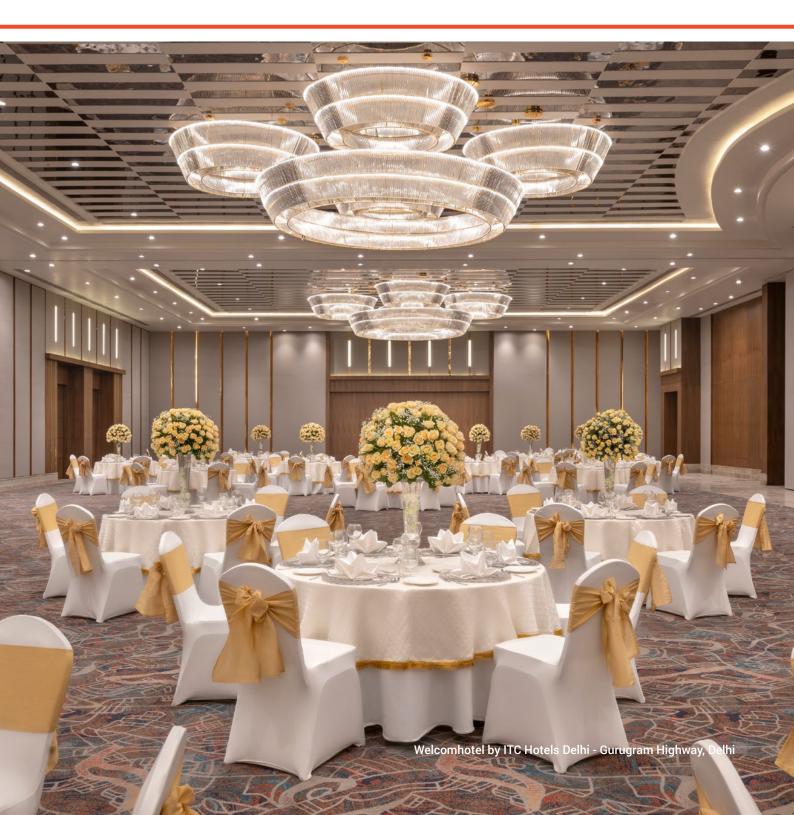

# **Indoor Banqueting Spaces**

Expansive indoor banqueting spaces built over two floors. These pillarless banquets come with large pre-function areas, well suited for large corporate events, weddings and socials.