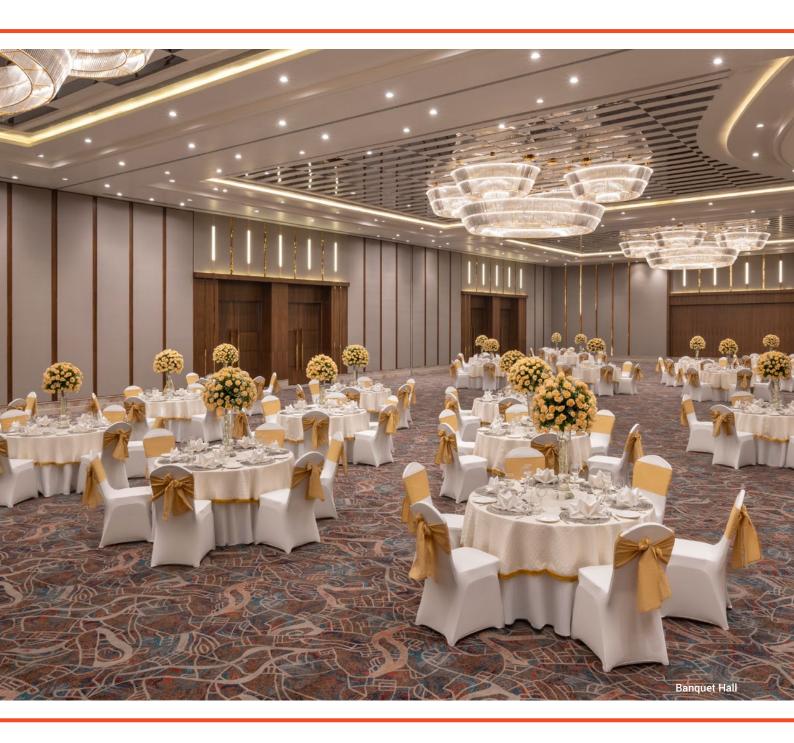

# BUSINESS & BANQUETING

# **Indoor Banqueting Spaces**

Expansive indoor banqueting spaces built over two floors. These pillarless banquets come with large pre-function areas, well suited for large corporate events, weddings and socials.